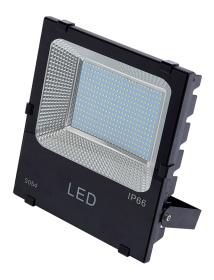

## 150W PREMIUM LED FLOODLIGHTS

SKU Code: T222

## Energy efficient and high performance

Latest LED technology using Epistar SMD LED chips, the days of changing lamps every few months are a thing of the past.

LED fittings give instant start compared to the warm up times associated with metal halide and SON lamps, making them suitable for both security and general floodlighting.

Backed by a 2 year warranty.

| Technical Specifications |                     |
|--------------------------|---------------------|
| Voltage                  | 85V-265V            |
| Power                    | 150W                |
| Body material            | Aluminium           |
| Input cable length(cm)   | 50                  |
| Input cable dia          | 3x0.75mm2, RUBBER   |
| RA                       | 80                  |
| P.F                      | 0.95                |
| Lumens                   | 15000               |
| IP Level                 | IP66                |
| Driver                   | Waterproof isolated |
| Glass Cover              | Tempered Glass      |
| Warranty                 | 2 years             |