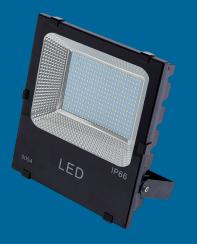

## 150W PREMIUM LED FLOODLIGHTS

SKU Code: T222

## Energy efficient and high performance

Latest LED technology using Epistar SMD LED chips, the days of changing lamps every few months are a thing of the past.

LED fittings give instant start compared to the warm up times associated with metal halide and SON lamps, making them suitable for both security and general floodlighting.

Backed by a 2 year warranty.

| Technical Specifications |                     |
|--------------------------|---------------------|
| Voltage                  | 85V-265V            |
| Power                    | 150W                |
| Body material            | Aluminium           |
| Input cable length(cm)   | 50                  |
| Input cable dia          | 3x0.75mm2, RUBBER   |
| RA                       | 80                  |
| P.F                      | 0.95                |
| Lumens                   | 15000               |
| IP Level                 | IP66                |
| Driver                   | Waterproof isolated |
| Glass Cover              | Tempered Glass      |
| Warranty                 | 2 years             |